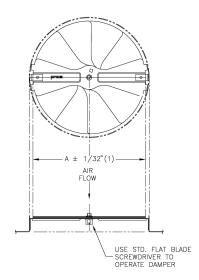

## VCR9 Radial Damper

## Notes:

- Damper controls air volumes from fully open to fully closed
- Damper mounts directly onto diffuser neck inlet. Nominal Inlet Sizes are 6 to 14
- Cannot be mounted to diffuser neck on RCD, RCDA, or RCDE models
- In high vibration applications, it is recommended that sheet metal screws are used on the retaining tabs
- Factory tolerance ± 1/32" (1)